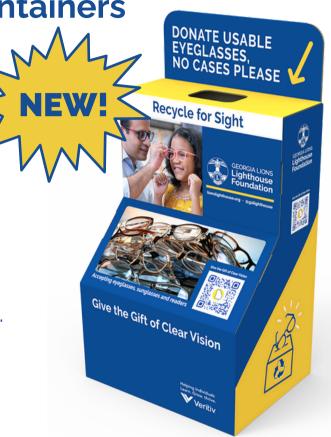

## Introducing New Branded Georgia Lions Lighthouse Foundation, Inc. Recycle Containers

## Our new Eyeglasses Recycle Boxes offer these features:

- Easy to assemble corrugated container encourages eyeglass donations.
- Top flips open for ease of donation collections.
- Compact design uses less than 1 sq. ft. of counter space.
- QR code allows for donations to GLLF.

## **Dimensions**:

20" (Height) x 10 ½" (Width) x 8" (Depth)

- Georgia Lions Lighthouse Foundation, will provide up to <u>10</u> unassembled boxes to Lions Clubs and other approved organizations while supplies last <u>at no cost</u>.
- Orders must be placed online 
  <u>lionslighthouse.org/recycling/</u>
- Please note GLLF does not collect glasses at donation sites. Donated glasses must be shipped or delivered to our office: Georgia Lions. Lighthouse Foundation, Inc., 5582 Peachtree Road, Chamblee GA 30341.
- We do not ship boxes and will coordinate delivery with the help of other Lions. Please allow several weeks for delivery.